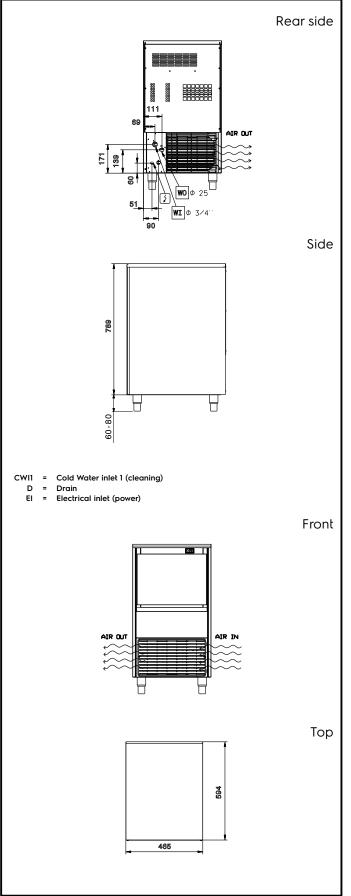

## Ice Makers Ice Cuber (22gr), 47kg/24h, 20kg bin, air-cooled

| Electric                                                                                                                              |                                                                   |
|---------------------------------------------------------------------------------------------------------------------------------------|-------------------------------------------------------------------|
| Supply voltage:<br>Electrical power max:                                                                                              | 220-240 V/1N ph/50 Hz<br>0.44 kW                                  |
| Capacity:                                                                                                                             |                                                                   |
| Bin capacity:                                                                                                                         | ISO 9001; ISO 14001 kg                                            |
| Key Information:                                                                                                                      |                                                                   |
| External dimensions, Width:<br>External dimensions, Depth:<br>External dimensions, Height:<br>Net weight:<br>Output:<br>Kind of cube: | 465 mm<br>595 mm<br>849 mm<br>45 kg<br>47 kg/day<br>Ice Cube 22 g |
| Sustainability                                                                                                                        |                                                                   |
| Refrigerant type:<br>Refrigerant weight:<br>Water consumption:                                                                        | R290<br>70 g<br>5.3 lt/hr                                         |