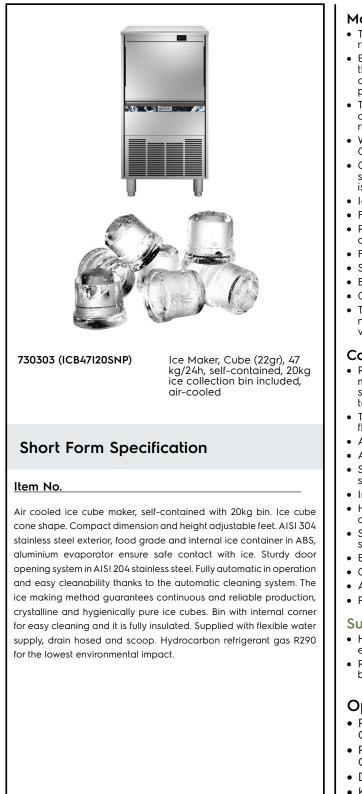

# Electrolux

Ice Makers Ice Cuber (22gr), 47kg/24h, 20kg bin, air-cooled

#### Main Features

- The ice making method guarantees a continuous and reliable production.
- Easy cleanability guaranteed by an automatic system: the cleaning switch activate the circulation and the rinse of water; at the end of the cycle just swithed again to start producing ice.
- The ice-making method (spray layering) guarantees crystalline, compact, hygienically pure ice cubes that are resistant to melting.
- Water consumption and productivity calculated using 15° C water temperature and 21°C ambient temperature.
- Compact dimensions of the ice cubers make them highly suitable for any location, particularly those where space is at a premium.
- Ice cube cone shape.
- Fully automatic in operation.
- Rounded internal corners of the bin assure ease of cleaning
- Food grade ABS interior.
- Suitable for gravity drain only.
- Bin included.
- Compliant to CE requirements for safety.
- The innovative anti-scale spray system with flexible nozzles avoids limescale deposits through small vibrations.

#### Construction

- Reliability guaranteed by the quality of the construction materials used (front, top and sides in 304 AISI stainless steel) and the sophisticated product and process technology involved.
- The sprayers are easy to take away, permit a simple flowing and prevent limestone formation.
- AISI 304 stainless steel exterior.
- Aluminium evaporator ensures a safe contact with ice.
- Sturdy door opening system made in AISI 304 stainless steel.
- Internal ice containers in ABS.
- Hygienical plastic spray arms removable without the use of tools.
- Supplied with flexible water supply, drain hoses and scoop.
- Easy access to the main components for maintenance.
- ON-OFF rocker switch.
- Adjustable 105-155mm feet.
- Plug as standard (schuko type).